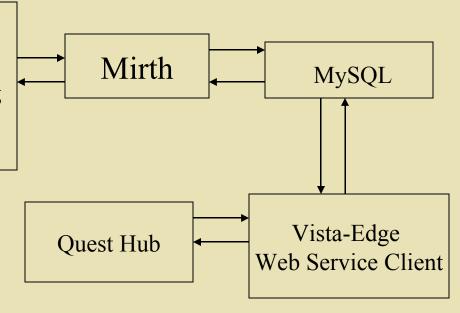

## System Overview

- 3 basic areas involved
- The VistA Lab Process
- The Quest Hub Process
- Marrying the two
  - Compendium Mapping
  - Bi-directional HL7 interface (Mirth)
  - Vista-Edge Web service client

## System Layout / Workflow

## Mirth Functionality