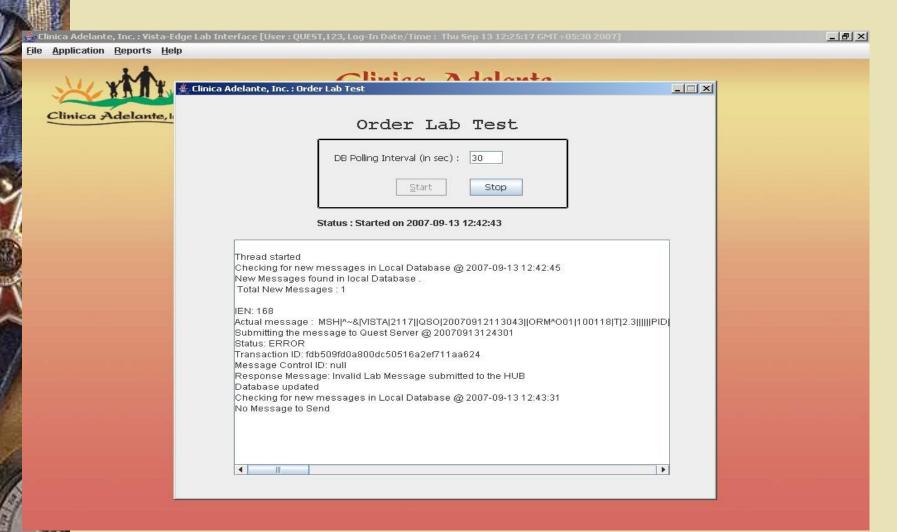

ring

|             |                | Search Pat               | tient     |            |        |  |  |  |
|-------------|----------------|--------------------------|-----------|------------|--------|--|--|--|
| Sea         | rch Patient By | ·: [                     | Hr No.    |            |        |  |  |  |
| Enter Hr No | ./Name/Tes     | t Code / Test n<br>Searc |           | 3          |        |  |  |  |
| HR No       | Name           | Test Code                | Test Name | Date       | Status |  |  |  |
| 121         | sat1           | 8118                     | Test Test | 2007-03-03 | N      |  |  |  |
|             | sat2           | 8118                     | Test Test | 2007-03-03 | N      |  |  |  |



#### Ask at Order Entry Questions



# Sending the messages to Quest





#### VistA-Edge Client: Results

- Download results in HL7 and forward to VistA through Mirth
- Download/search/view/print PDF results (external to VistA)
- Managing the HL7 ORM/OBX segments
- Additional NTE segments (comments) to document analyte names.

#### Download HL7 results



#### Download the PDF Binaries

| Clinica Adelante, Inc. : Vi | ista-Edge Lab Interface [User : QUEST,123, Log-In Date/Time : Thu Sep 13 12:25:17 GMT+05:30 2007]