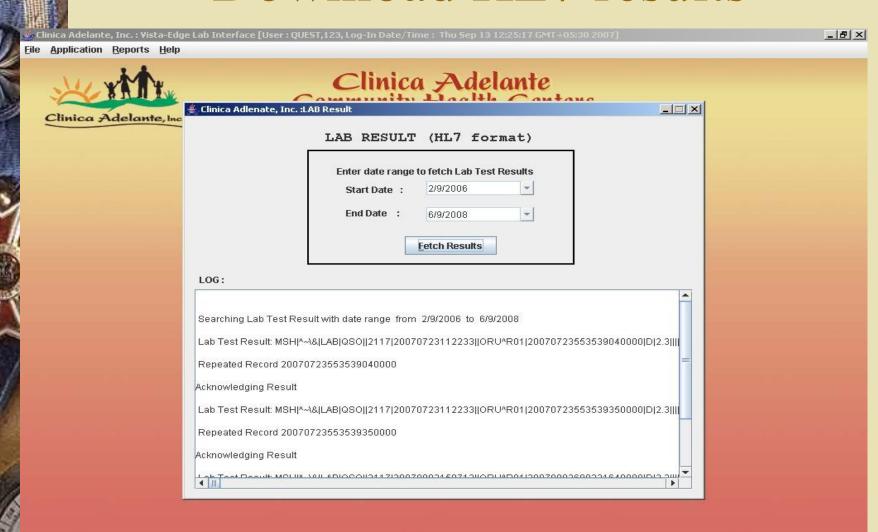

|        |  |  |  |
| Enter Hr No | ./Name/Tes     | t Code / Test n<br>Searc |           | 3          |        |  |  |  |
| HR No       | Name           | Test Code                | Test Name | Date       | Status |  |  |  |
| 121         | sat1           | 8118                     | Test Test | 2007-03-03 | N      |  |  |  |
|             | sat2           | 8118                     | Test Test | 2007-03-03 | N      |  |  |  |



#### Ask at Order Entry Questions



# Sending the messages to Quest





#### VistA-Edge Client: Results

- Download results in HL7 and forward to VistA through Mirth
- Download/search/view/print PDF results (external to VistA)
- Managing the HL7 ORM/OBX segments
- Additional NTE segments (comments) to document analyte names.

#### Download HL7 results



#### Download the PDF Binaries

| Clinica Adelante, Inc. : Vi | ista-Edge Lab Interface [User : QUEST,123, Log-In Date/Time : Thu Sep 13 12:25:17 GMT+05:30 2007]