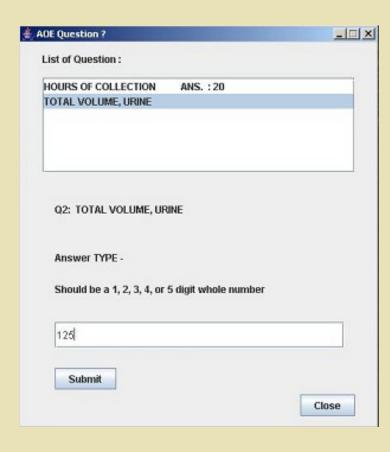

# Additional Processes for Ordering

|             |                | Search Pat               | tient     |            |        |  |  |  |
|-------------|----------------|--------------------------|-----------|------------|--------|--|--|--|
| Sea         | rch Patient By | ·: [                     | Hr No.    |            |        |  |  |  |
| Enter Hr No | ./Name/Tes     | t Code / Test n<br>Searc |           | 3          |        |  |  |  |
| HR No       | Name           | Test Code                | Test Name | Date       | Status |  |  |  |
| 121         | sat1           | 8118                     | Test Test | 2007-03-03 | N      |  |  |  |
|             | sat2           | 8118                     | Test Test | 2007-03-03 | N      |  |  |  |



#### Ask at Order Entry Questions



# Sending the messages to Quest





#### VistA-Edge Client: Results

- Download results in HL7 and forward to VistA through Mirth
- Download/search/view/print PDF results (external to VistA)
- Managing the HL7 ORM/OBX segments
- Additional NTE segments (comments) to document analyte names.

#### Download HL7 results



#### Download the PDF Binaries

| Clinica Adelante, Inc. : Vi | ista-Edge Lab Interface [User : QUEST,123, Log-In Date/Time : Thu Sep 13 12:25:17 GMT+05:30 2007]