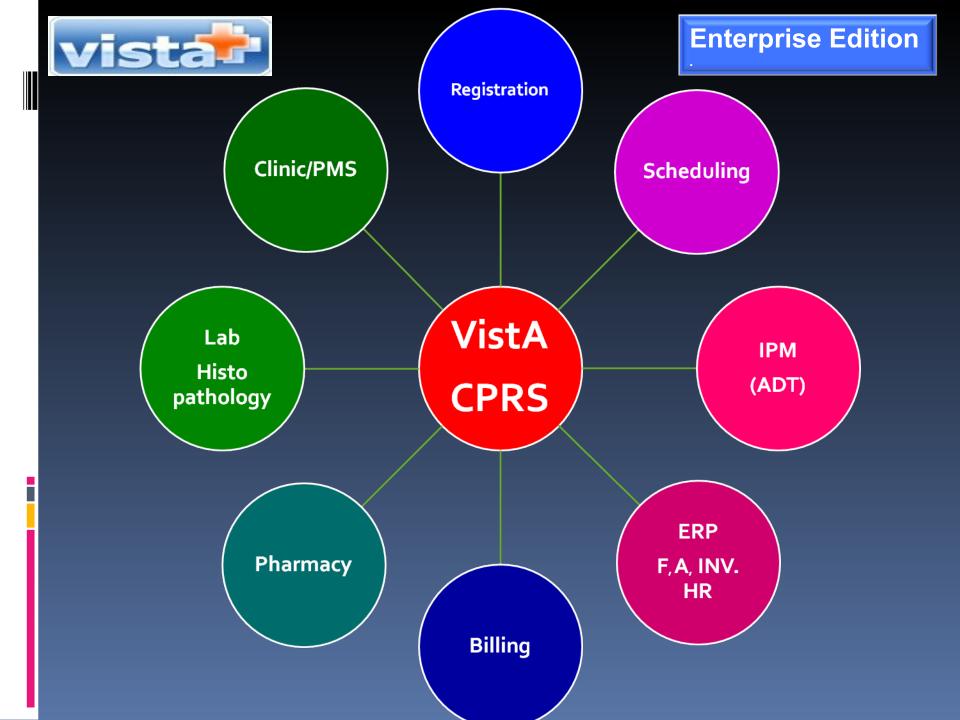

## KABOT INTERNATIONAL INC®

#### Arif Toor M.D.



## KABOT BILLING SERVICE



#### Kabot International

## Billing Data Extraction System





### Rapot billing Service Provides

Pre-submission management

- LCD & CCI edits compliant billing
- Quality Assurance
- Referral Tracking

### Claims Submission

- X12 standard based claims submission
- HCFA 1500 (08/05) based claim submission
- Workman's Comp and No-Fault claim submission

# Provide Provide Electronic Encounter data from VistA

S can any of these documents when needed:

- Insurance cards
- Referral forms
- Demographic Face sheets
- EOBs when not electronic .

Kabot system transmits this data through an ftp service from the providers office to their office.

### Post submission Management

**Electronic Remittance Advice** 

Fast & Accurate Rebilling - If Needed

**Cyclical Timel