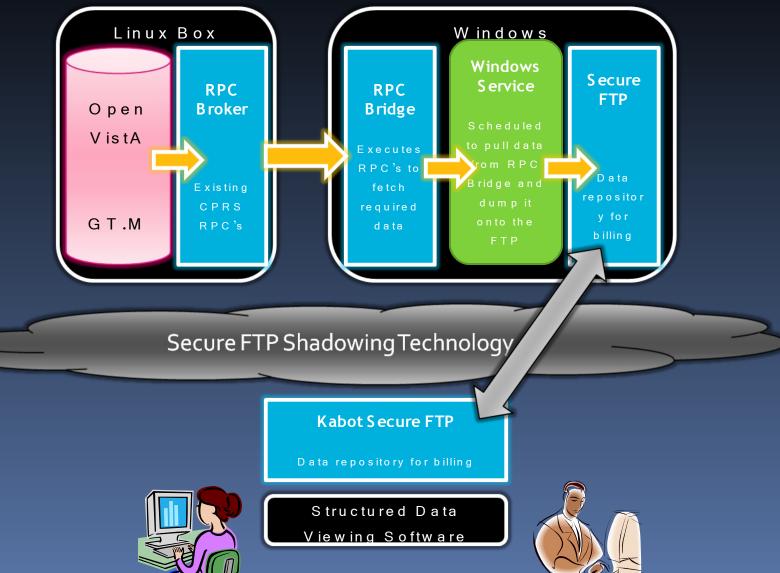

## Billing Data Extraction System

# Provide Provide Electronic Encounter data from VistA

S can any of these documents when needed:

- Insurance cards
- Referral forms
- Demographic Face sheets
- EOBs when not electronic .

Kabot system transmits this data through an ftp service from the providers office to their office.