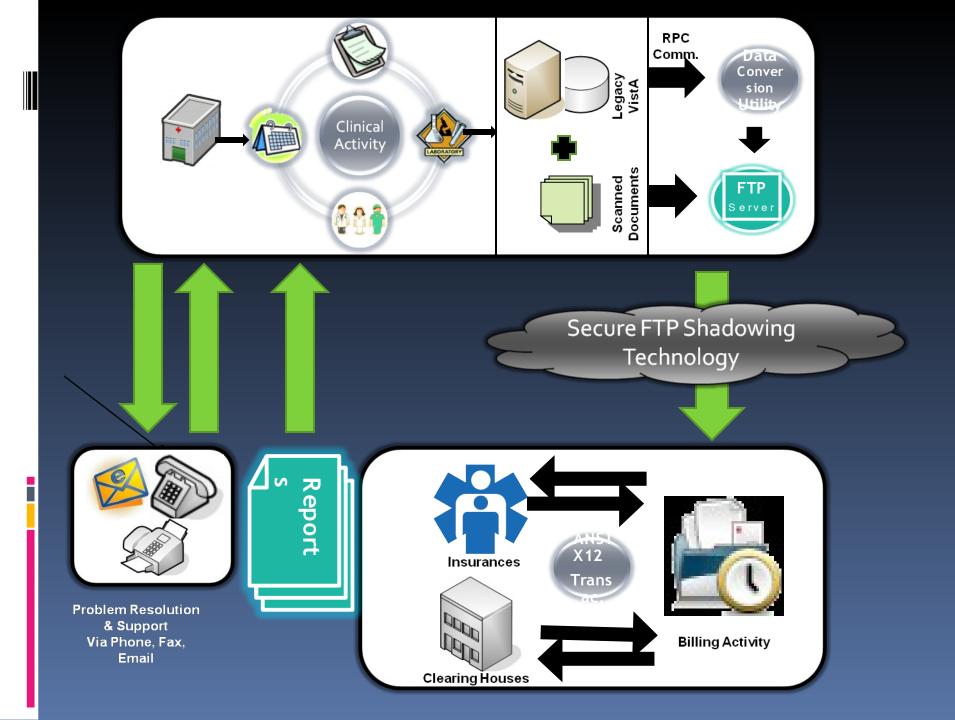

## Billing Data Extraction System

# Provide Provide Electronic Encounter data from VistA

S can any of these documents when needed:

- Insurance cards
- Referral forms
- Demographic Face sheets
- EOBs when not electronic .

Kabot system transmits this data through an ftp service from the providers office to their office.

## Kabot billing Reports