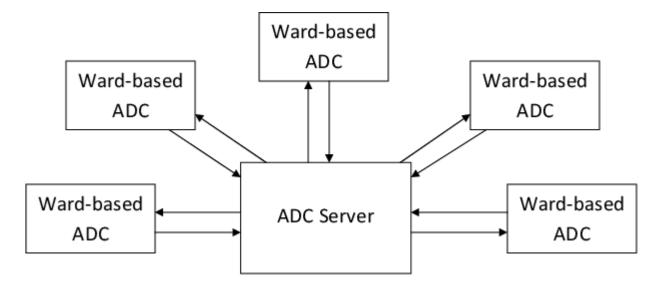

### **Customization Collaboration**

David Whitten has worked intensively with our Pharmacy Informatics group to customize the interface to Pharmacy technology

CRH uses <u>A</u>utomated <u>D</u>ispensing <u>C</u>abinets for medication storage and distribution at the hospital ward level

The ADC Server holds each patient's medication profile and also tracks what medications are stocked in which cabinet and which drawer within the cabinet

The Pharmacist processing med orders in VistA Pharmacy needed to know if a medication was stocked in the ADC on the patient's ward.

The ADC Server needed to update a patient's medication profile when an order was entered or discontinued.

We leveraged the ARWS module in VistA to map the cabinets information for VistA Pharmacy.

We employed the opensource HL-7 interface engine, MIRTH, to facilitate the communication between VistA Pharmacy and the ADC Server