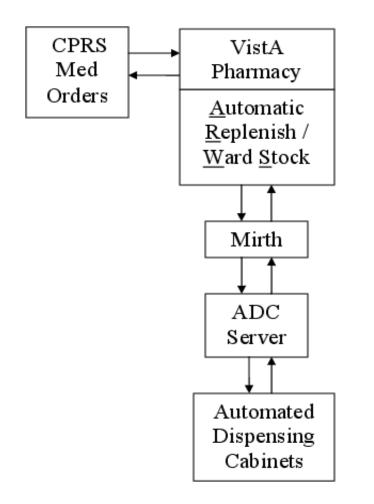

### **Customization Collaboration**

David Whitten has worked intensively with our Pharmacy Informatics group to customize the interface to Pharmacy technology

CRH uses <u>A</u>utomated <u>D</u>ispensing <u>C</u>abinets for medication storage and distribution at the hospital ward level

The ADC Server holds each patient's medication profile and also tracks what medications are stocked in which cabinet and which drawer within the cabinet

The Pharmacist processing med orders in VistA Pharmacy needed to know if a medication was stocked in the ADC on the patient's ward.

The ADC Server needed to update a patient's medication profile when an order was entered or discontinued.

We leveraged the ARWS module in VistA to map the cabinets information for VistA Pharmacy.

We employed the opensource HL-7 interface engine, MIRTH, to facilitate the communication between VistA Pharmacy and the ADC Server