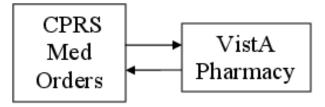

The ADC Server holds each patient's medication profile and also tracks what medications are stocked in which cabinet and which drawer within the cabinet

The Pharmacist processing med orders in VistA Pharmacy needed to know if a medication was stocked in the ADC on the patient's ward.

The ADC Server needed to update a patient's medication profile when an order was entered or discontinued.

We leveraged the ARWS module in VistA to map the cabinets information for VistA Pharmacy.

We employed the opensource HL-7 interface engine, MIRTH, to facilitate the communication between VistA Pharmacy and the ADC Server