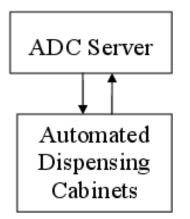

### **Customization Collaboration**

David Whitten has worked intensively with our Pharmacy Informatics group to customize the interface to Pharmacy technology

CRH uses <u>A</u>utomated <u>D</u>ispensing <u>C</u>abinets for medication storage and distribution at the hospital ward level

The ADC Server holds each patient's medication profile and also tracks what medications are stocked in which cabinet and which drawer within the cabinet

The Pharmacist processing med orders in VistA Pharmacy needed to know if a medication was stocked in the ADC on the patient's ward.

The ADC Server needed to update a patient's medication profile when an order was entered or discontinued.

We leveraged the ARWS module in VistA to map the cabinets information for VistA Pharmacy.

We employed the opensource HL-7 interface engine, MIRTH, to facilitate the communication between VistA Pharmacy and the ADC Server